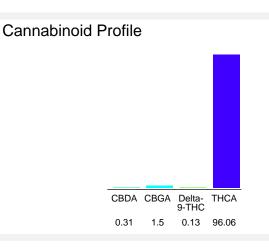

#### Cannabinoid Profile by HPLC

|   | 9 <b>.13%</b><br>elta-9-THC  |  |
|---|------------------------------|--|
| 0 | . <b>00%</b><br>свd          |  |
|   | <b>3.00%</b><br>Cannabinoids |  |

| Cannabinoid                                                       | % wt  | mg/g   |  |
|-------------------------------------------------------------------|-------|--------|--|
| CBDA                                                              | 0.31  | 3.1    |  |
| CBGA                                                              | 1.5   | 15.0   |  |
| Delta-9-THC                                                       | 0.13  | 1.3    |  |
| THCA                                                              | 96.06 | 960.6  |  |
| Total Cannabinoids                                                | 98.00 | 980.0  |  |
| Calculated Delta-9-THC Yield                                      | 84.37 | 843.75 |  |
| Calculated CBD Yield                                              | 0.27  | 2.72   |  |
| Calculated Maximum Delta-9-THC Yield = Delta-9-THC + 0.877 * THCA |       |        |  |
| Calculated Maximum CBD Yield = CBD + 0.877 * CBDA                 |       |        |  |