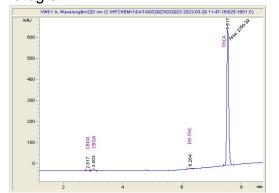

# Marin Analytics

## Analysis Report

## Black Tie

## Sample 214-032923-364

### Thin Mint Cookies THC-A Live Rosin Crystalline

Sample Submitted: 03-29-2023; Report Date: 04-03-2023

Thin Mint Cookies THC-A Live Rosin Crystalline Extract

#### Chromatogram





#### Cannabinoid Profile by HPLC

|   | 9 <b>.13%</b><br>elta-9-THC  |  |
|---|------------------------------|--|
| 0 | . <b>00%</b><br>свd          |  |
|   | <b>3.00%</b><br>Cannabinoids |  |

| Cannabinoid                                                       | % wt  | mg/g   |  |
|-------------------------------------------------------------------|-------|--------|--|
| CBDA                                                              | 0.31  | 3.1    |  |
| CBGA                                                              | 1.5   | 15.0   |  |
| Delta-9-THC                                                       | 0.13  | 1.3    |  |
| THCA                                                              | 96.06 | 960.6  |  |
| Total Cannabinoids