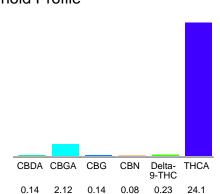

### Cannabinoid Profile

### Cannabinoid Profile by HPLC

0.23%

Delta-9-THC

0.00%

CBD

26.81%

**Total Cannabinoids** 

| Cannabinoid                  | % wt  | mg/g   |
|------------------------------|-------|--------|
| CBDA                         | 0.14  | 1.4    |
| CBGA                         | 2.12  | 21.2   |
| CBG                          | 0.14  | 1.4    |
| CBN                          | 0.08  | 0.8    |
| Delta-9-THC                  | 0.23  | 2.3    |
| THCA                         | 24.1  | 241.0  |
| Total Cannabinoids           | 26.81 | 268.1  |
| Calculated Delta-9-THC Yield | 21.37 | 213.66 |
| Calculated CBD Yield         | 0.12  | 1.23   |