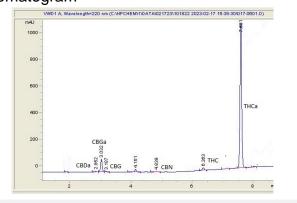

#### Chromatogram

### Cannabinoid Profile by HPLC

0.23%

Delta-9-THC

0.00%

CBD

26.81%

**Total Cannabinoids** 

| Cannabinoid                  | % wt  | mg/g   |
|------------------------------|-------|--------|
| CBDA                         | 0.14  | 1.4    |
| CBGA                         | 2.12  | 21.2   |
| CBG                          | 0.14  | 1.4    |
| CBN                          | 0.08  | 0.8    |
| Delta-9-THC                  | 0.23  | 2.3    |
| THCA                         | 24.1  | 241.0  |
| Total Cannabinoids           | 26.81 | 268.1  |
| Calculated Delta-9-THC Yield | 21.37 | 213.66 |
| Calculated CBD Yield         | 0.12  | 1.23   |