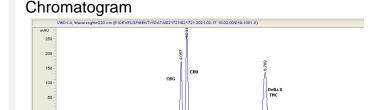

# Cannabinoid Profile

#### Cannabinoid Profile by HPLC

0.00%

Calculated THC Yield

27.52%

Calculated CBD Yield

| Cannabinoid                                       | % wt  | mg/g   |
|---------------------------------------------------|-------|--------|
| CBG                                               | 23.06 | 230.6  |
| CBD                                               | 27.52 | 275.2  |
| Delta-8-THC                                       | 32.73 | 327.3  |
| THC                                               | 0.0   | 0.0    |
| Total Cannabinoids                                | 83.31 | 833.1  |
| Calculated THC Yield                              | 0.00  | 0.00   |
| Calculated CBD Yield                              | 27.52 | 275.20 |
| Calculated Maximum THC Yield = THC + 0.877 * THCA |       |        |