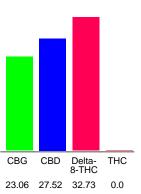

#### Cannabinoid Profile by HPLC

0.00%

Calculated THC Yield

27.52%

Calculated CBD Yield

| Cannabinoid                                       | % wt  | mg/g   |
|---------------------------------------------------|-------|--------|
| CBG                                               | 23.06 | 230.6  |
| CBD                                               | 27.52 | 275.2  |
| Delta-8-THC                                       | 32.73 | 327.3  |
| THC                                               | 0.0   | 0.0    |
| Total Cannabinoids                                | 83.31 | 833.1  |
| Calculated THC Yield                              | 0.00  | 0.00   |
| Calculated CBD Yield                              | 27.52 | 275.20 |
| Calculated Maximum THC Yield = THC + 0.877 * THCA |       |        |