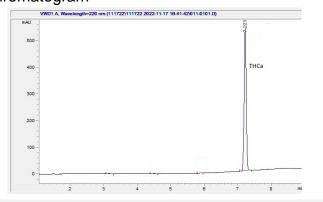

### Chromatogram

### Cannabinoid Profile by HPLC

87.47%

Calculated Delta-9-THC Yield

0.00%

Calculated CBD Yield

| % wt  | mg/g                    |
|-------|-------------------------|
| 99.74 | 997.4                   |
| 99.74 | 997.4                   |
| 87.47 | 874.72                  |
| 0.00  | 0.00                    |
|       | 99.74<br>99.74<br>87.47 |