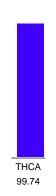

#### Cannabinoid Profile

### Cannabinoid Profile by HPLC

87.47%

Calculated Delta-9-THC Yield

0.00%

Calculated CBD Yield

| % wt  | mg/g                    |
|-------|-------------------------|
| 99.74 | 997.4                   |
| 99.74 | 997.4                   |
| 87.47 | 874.72                  |
| 0.00  | 0.00                    |
|       | 99.74<br>99.74<br>87.47 |