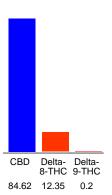

### Cannabinoid Profile

## Cannabinoid Profile by HPLC

0.20%

Calculated Delta-9-THC Yield

84.62%

Calculated CBD Yield

| Cannabinoid                  | % wt  | mg/g   |
|------------------------------|-------|--------|
| CBD                          | 84.62 | 846.2  |
| Delta-8-THC                  | 12.35 | 123.5  |
| Delta-9-THC                  | 0.2   | 2.0    |
| Total Cannabinoids           | 97.17 | 971.7  |
| Calculated Delta-9-THC Yield | 0.20  | 2.00   |
| Calculated CBD Yield         | 84.62 | 846.20 |
|                              |       |        |