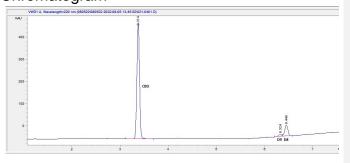

# **Marin Analytics**

# **Analysis Report**

## Black Tie

Sample 214-080522-260

CBD/Delta 8 Dab Wax

Sample Submitted: 08-05-2022; Report Date: 08-05-2022

## CBD/Delta 8 Dab Wax

Wax

### Chromatogram



### Cannabinoid Profile



## Cannabinoid Profile by HPLC

0.20%

Calculated Delta-9-THC Yield

84.62%

Calculated CBD Yield

| Cannabinoid                  | % wt  | mg/g   |
|------------------------------|-------|--------|
| CBD                          | 84.62 | 846.2  |
| Delta-8-THC                  | 12.35 | 123.5  |
| Delta-9-THC                  | 0.2   | 2.0    |
| Total Cannabinoids           | 97.17 | 971.7  |
| Calculated Delta-9-THC Yield | 0.20  | 2.00   |
| Calculated CBD Yield         | 84.62 | 846.20 |
|                              |       |        |

Calculated Maximum Delta-9-THC Yield = Delta-9-THC + 0.877 \* THCA Calculated Maximum CBD Yield = CBD + 0.877 \* CBDA

97.17%

**Total Cannabinoids** 

Marin Analytics, LLC 250 Bel Marin Keys Blvd, Suite D4 Novato, CA 949