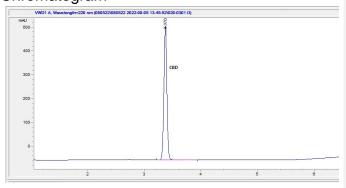

### Chromatogram

### Cannabinoid Profile by HPLC

0.00%

Calculated Delta-9-THC Yield

98.90%

Calculated CBD Yield

| Cannabinoid                  | % wt  | mg/g   |
|------------------------------|-------|--------|
| CBD                          | 98.9  | 989.0  |
| Total Cannabinoids           | 98.90 | 989.0  |
| Calculated Delta-9-THC Yield | 0.00  | 0.00   |
| Calculated CBD Yield         | 98.90 | 989.00 |