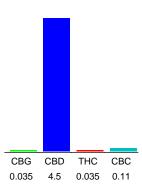

#### Cannabinoid Profile

### Cannabinoid Profile by HPLC

0.04%
Calculated THC Yield

4.50%
Calculated CBD Yield

4.68%

Total Cannabinoids

| Cannabinoid               | % wt  | mg/ml | mg/unit |
|---------------------------|-------|-------|---------|
| CBG                       | 0.035 | 0.329 | 9.94    |
| CBD                       | 4.5   | 42.3  | 1278.0  |
| THC                       | 0.035 | 0.329 | 9.94    |
| CBC                       | 0.11  | 1.034 | 31.24   |
| <b>Total Cannabinoids</b> | 4.68  | 44.0  | 1329.1  |
| Calculated THC<br>Yield   | 0.04  | 0.33  | 9.94    |
| Calculated CBD<br>Yield   | 4.50  | 42.30 | 1278.00 |