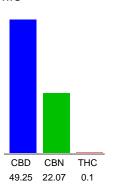

#### Cannabinoid Profile

## Cannabinoid Profile by HPLC

0.10%

Calculated THC Yield

49.25%

Calculated CBD Yield

| Cannabinoid          | % wt  | mg/g   |
|----------------------|-------|--------|
| CBD                  | 49.25 | 492.5  |
| CBN                  | 22.07 | 220.7  |
| THC                  | 0.1   | 1.0    |
| Total Cannabinoids   | 71.42 | 714.2  |
| Calculated THC Yield | 0.10  | 1.00   |
| Calculated CBD Yield | 49.25 | 492.50 |

Calculated Maximum THC Yield = THC + 0.877 \* THCA Calculated Maximum CBD Yield = CBD + 0.877 \* CBDA

71.42%

**Total Cannabinoids** 