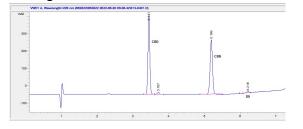

# **Marin Analytics**

# **Analysis Report**

## Black Tie

Sample 214-062822-246

**CBD+CBN Dab Sauce** 

Sample Submitted: 06-28-2022; Report Date: 06-28-2022

# **CBD+CBN Dab Sauce**

Extrac

#### Chromatogram



#### Cannabinoid Profile



## Cannabinoid Profile by HPLC

0.10%

Calculated THC Yield

49.25%

Calculated CBD Yield

| Cannabinoid          | % wt  | mg/g   |
|----------------------|-------|--------|
| CBD                  | 49.25 | 492.5  |
| CBN                  | 22.07 | 220.7  |
| THC                  | 0.1   | 1.0    |
| Total Cannabinoids   | 71.42 | 714.2  |
| Calculated THC Yield | 0.10  | 1.00   |
| Calculated CBD Yield | 49.25 | 492.50 |

Calculated Maximum THC Yield = THC + 0.877 \* THCA Calculated Maximum CBD Yield = CBD + 0.877 \* CBDA

71.42%

**Total Cannabinoids** 

### Marin Analytics, LLC

250 Bel Marin Keys Blvd, Suite D4 Novato, CA 94949

415-936-6477 / sarabiancalana1@gmail.com

Sara Biancalana

This sample has been tested by Marin Analytics, LLC using valid testi