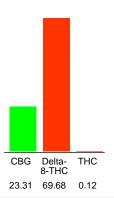

## Cannabinoid Profile

#### Cannabinoid Profile by HPLC

0.12%

Calculated THC Yield

0.00%

Calculated CBD Yield

| Cannabinoid          | % wt  | mg/g  |
|----------------------|-------|-------|
| CBG                  | 23.31 | 233.1 |
| Delta-8-THC          | 69.68 | 696.8 |
| THC                  | 0.12  | 1.2   |
| Total Cannabinoids   | 93.11 | 931.1 |
| Calculated THC Yield | 0.12  | 1.20  |
| Calculated CBD Yield | 0.00  | 0.00  |
|                      |       |       |