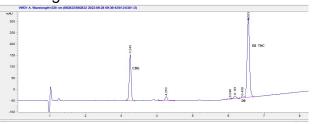

# **Marin Analytics**

# **Analysis Report**

#### Black Tie

### Sample 214-062822-245

CBG+Delta 8 THC Dab Sauce

Sample Submitted: 06-28-2022; Report Date: 06-28-2022

### CBG+Delta 8 THC Dab Sauce

Extract

Chromatogram



## Cannabinoid Profile



#### Cannabinoid Profile by HPLC

0.12%

Calculated THC Yield

0.00%

Calculated CBD Yield

| Cannabinoid          | % wt  | mg/g  |
|----------------------|-------|-------|
| CBG                  | 23.31 | 233.1 |
| Delta-8-THC          | 69.68 | 696.8 |
| THC                  | 0.12  | 1.2   |
| Total Cannabinoids   | 93.11 | 931.1 |
| Calculated THC Yield | 0.12  | 1.20  |
| Calculated CBD Yield | 0.00  | 0.00  |
|                      |       |       |

Calculated Maximum THC Yield = THC + 0.877 \* THCA Calculated Maximum CBD Yield = CBD + 0.877 \* CBDA

93.11%

**Total Cannabinoids** 

Marin Analytics, LLC 250 Bel Marin Keys Blvd, Suite D4 Novato, CA 94949

415-936-6477 / sarabiancalana1@gmail.com

Sara Biancala

Chief Scientist

This sample has been tested