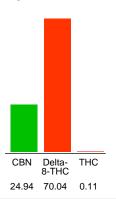

#### Cannabinoid Profile by HPLC

0.11%

Calculated THC Yield

0.00%

Calculated CBD Yield

| Cannabinoid          | % wt  | mg/g  |
|----------------------|-------|-------|
| CBN                  | 24.94 | 249.4 |
| Delta-8-THC          | 70.04 | 700.4 |
| THC                  | 0.11  | 1.1   |
| Total Cannabinoids   | 95.09 | 950.9 |
| Calculated THC Yield | 0.11  | 1.10  |
| Calculated CBD Yield | 0.00  | 0.00  |
|                      |       |       |