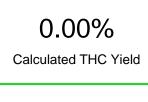

### Cannabinoid Profile by HPLC

31.94%

Calculated CBD Yield

67.83% Total Cannabinoids

| Cannabinoid                                       | % wt  | mg/g   |
|---------------------------------------------------|-------|--------|
| CBG                                               | 34.94 | 349.4  |
| CBD                                               | 31.94 | 319.4  |
| THCV                                              | 0.95  | 9.5    |
| Total Cannabinoids                                | 67.83 | 678.3  |
| Calculated THC Yield                              | 0.00  | 0.00   |
| Calculated CBD Yield                              | 31.94 | 319.40 |
| Calculated Maximum THC Yield = THC + 0.877 * THCA |       |        |
| Calculated Maximum CBD Yield = CBD + 0.877 * CBDA |       |        |