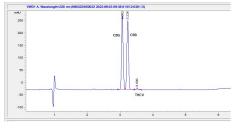

#### Chromatogram

### Cannabinoid Profile by HPLC

31.94%

Calculated CBD Yield

67.83% Total Cannabinoids

| Cannabinoid                                       | % wt  | mg/g   |
|---------------------------------------------------|-------|--------|
| CBG                                               | 34.94 | 349.4  |
| CBD                                               | 31.94 | 319.4  |
| THCV                                              | 0.95  | 9.5    |
| Total Cannabinoids                                | 67.83 | 678.3  |
| Calculated THC Yield                              | 0.00  | 0.00   |
| Calculated CBD Yield                              | 31.94 | 319.40 |
| Calculated Maximum THC Yield = THC + 0.877 * THCA |       |        |
| Calculated Maximum CBD Yield = CBD + 0.877 * CBDA |       |        |