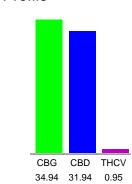

### Cannabinoid Profile by HPLC

31.94%

Calculated CBD Yield

67.83% Total Cannabinoids

| Cannabinoid                                       | % wt  | mg/g   |
|---------------------------------------------------|-------|--------|
| CBG                                               | 34.94 | 349.4  |
| CBD                                               | 31.94 | 319.4  |
| THCV                                              | 0.95  | 9.5    |
| Total Cannabinoids                                | 67.83 | 678.3  |
| Calculated THC Yield                              | 0.00  | 0.00   |
| Calculated CBD Yield                              | 31.94 | 319.40 |
| Calculated Maximum THC Yield = THC + 0.877 * THCA |       |        |
| Calculated Maximum CBD Yield = CBD + 0.877 * CBDA |       |        |