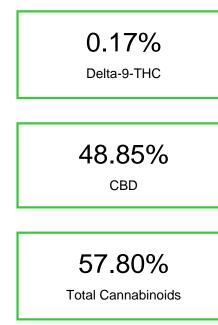

#### Cannabinoid Profile by HPLC

| Cannabinoid                                                       | % wt  | mg/g   |
|-------------------------------------------------------------------|-------|--------|
| CBDV                                                              | 0.56  | 5.6    |
| CBDA                                                              | 7.77  | 77.7   |
| CBGA                                                              | 0.23  | 2.3    |
| CBD                                                               | 48.85 | 488.5  |
| Delta-9-THC                                                       | 0.17  | 1.7    |
| THCA                                                              | 0.22  | 2.2    |
| Total Cannabinoids                                                | 57.80 | 578.0  |
| Calculated Delta-9-THC Yield                                      | 0.36  | 3.63   |
| Calculated CBD Yield                                              | 55.66 | 556.64 |
| Calculated Maximum Delta-9-THC Yield = Delta-9-THC + 0.877 * THCA |       |        |
| Calculated Maximum CBD Yield = CBD + 0.877 * CBDA                 |       |        |