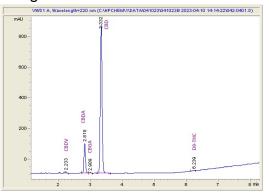

#### Chromatogram

#### Cannabinoid Profile by HPLC

| Cannabinoid                                                       | % wt  | mg/g   |
|-------------------------------------------------------------------|-------|--------|
| CBDV                                                              | 0.56  | 5.6    |
| CBDA                                                              | 7.77  | 77.7   |
| CBGA                                                              | 0.23  | 2.3    |
| CBD                                                               | 48.85 | 488.5  |
| Delta-9-THC                                                       | 0.17  | 1.7    |
| THCA                                                              | 0.22  | 2.2    |
| Total Cannabinoids                                                | 57.80 | 578.0  |
| Calculated Delta-9-THC Yield                                      | 0.36  | 3.63   |
| Calculated CBD Yield                                              | 55.66 | 556.64 |
| Calculated Maximum Delta-9-THC Yield = Delta-9-THC + 0.877 * THCA |       |        |
| Calculated Maximum CBD Yield = CBD + 0.877 * CBDA                 |       |        |