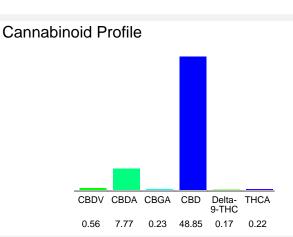

#### Cannabinoid Profile by HPLC

| Cannabinoid                                                       | % wt  | mg/g   |
|-------------------------------------------------------------------|-------|--------|
| CBDV                                                              | 0.56  | 5.6    |
| CBDA                                                              | 7.77  | 77.7   |
| CBGA                                                              | 0.23  | 2.3    |
| CBD                                                               | 48.85 | 488.5  |
| Delta-9-THC                                                       | 0.17  | 1.7    |
| THCA                                                              | 0.22  | 2.2    |
| Total Cannabinoids                                                | 57.80 | 578.0  |
| Calculated Delta-9-THC Yield                                      | 0.36  | 3.63   |
| Calculated CBD Yield                                              | 55.66 | 556.64 |
| Calculated Maximum Delta-9-THC Yield = Delta-9-THC + 0.877 * THCA |       |        |
| Calculated Maximum CBD Yield = CBD + 0.877 * CBDA                 |       |        |