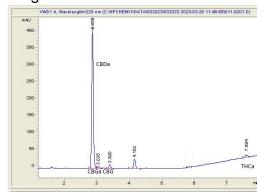

### Chromatogram

# Cannabinoid Profile CBDA CBGA CBD THCA 10.63 0.25 0.43 0.3

## Cannabinoid Profile by HPLC

0.00%

Delta-9-THC

0.43%

**CBD** 

| Cannabinoid                  | % wt  | mg/g  |
|------------------------------|-------|-------|
| CBDA                         | 10.63 | 106.3 |
| CBGA                         | 0.25  | 2.5   |
| CBD                          | 0.43  | 4.3   |
| THCA                         | 0.3   | 3.0   |
| Total Cannabinoids           | 11.61 | 116.1 |
| Calculated Delta-9-THC Yield | 0.26  | 2.63  |
| Calculated CBD Yield         | 9.75  | 97.53 |