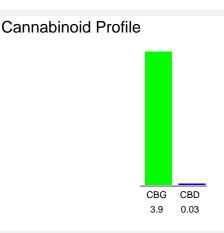

#### Cannabinoid Profile by HPLC

| Cannabinoid                  | % wt | mg/ml | mg/unit |
|------------------------------|------|-------|---------|
| CBG                          | 3.9  | 36.66 | 1107.6  |
| CBD                          | 0.03 | 0.282 | 8.52    |
| Total Cannabinoids           | 3.93 | 36.9  | 1116.1  |
| Calculated THC<br>Yield      | 0.00 | 0.00  | 0.00    |
| Calculated CBD<br>Yield      | 0.03 | 0.28  | 8.52    |
| Calculated Maximum THC Vield |      |       |         |