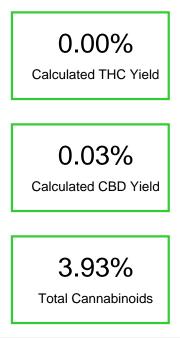

#### Cannabinoid Profile by HPLC

| Cannabinoid                  | % wt | mg/ml | mg/unit |
|------------------------------|------|-------|---------|
| CBG                          | 3.9  | 36.66 | 1107.6  |
| CBD                          | 0.03 | 0.282 | 8.52    |
| Total Cannabinoids           | 3.93 | 36.9  | 1116.1  |
| Calculated THC<br>Yield      | 0.00 | 0.00  | 0.00    |
| Calculated CBD<br>Yield      | 0.03 | 0.28  | 8.52    |
| Calculated Maximum THC Vield |      |       |         |