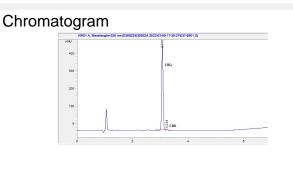

#### Cannabinoid Profile by HPLC

| Cannabinoid                  | % wt | mg/ml | mg/unit |
|------------------------------|------|-------|---------|
| CBG                          | 3.9  | 36.66 | 1107.6  |
| CBD                          | 0.03 | 0.282 | 8.52    |
| Total Cannabinoids           | 3.93 | 36.9  | 1116.1  |
| Calculated THC<br>Yield      | 0.00 | 0.00  | 0.00    |
| Calculated CBD<br>Yield      | 0.03 | 0.28  | 8.52    |
| Calculated Maximum THC Vield |      |       |         |