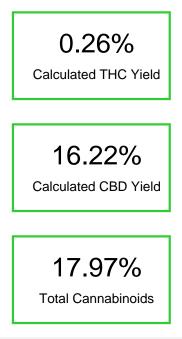

#### Cannabinoid Profile by HPLC

| % wt                             | mg/unit                                                                                                        |
|----------------------------------|----------------------------------------------------------------------------------------------------------------|
| 2.48                             | 3.596                                                                                                          |
| 0.07                             | 0.1015                                                                                                         |
| 0.37                             | 0.5365                                                                                                         |
| 14.05                            | 20.37                                                                                                          |
| 0.26                             | 0.377                                                                                                          |
| 0.74                             | 1.073                                                                                                          |
| 17.97                            | 26.1                                                                                                           |
| 0.26                             | 0.38                                                                                                           |
| 16.22                            | 23.53                                                                                                          |
| + 0.877 * THCA<br>+ 0.877 * CBDA |                                                                                                                |
|                                  | 2.48<br>0.07<br>0.37<br>14.05<br>0.26<br>0.74<br><b>17.97</b><br><b>0.26</b><br><b>16.22</b><br>+ 0.877 * THCA |