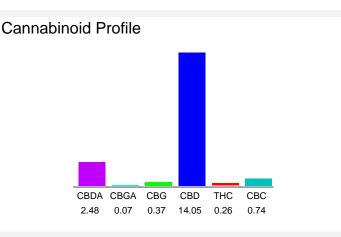

#### Cannabinoid Profile by HPLC

| % wt                             | mg/unit                                                                                                        |
|----------------------------------|----------------------------------------------------------------------------------------------------------------|
| 2.48                             | 3.596                                                                                                          |
| 0.07                             | 0.1015                                                                                                         |
| 0.37                             | 0.5365                                                                                                         |
| 14.05                            | 20.37                                                                                                          |
| 0.26                             | 0.377                                                                                                          |
| 0.74                             | 1.073                                                                                                          |
| 17.97                            | 26.1                                                                                                           |
| 0.26                             | 0.38                                                                                                           |
| 16.22                            | 23.53                                                                                                          |
| + 0.877 * THCA<br>+ 0.877 * CBDA |                                                                                                                |
|                                  | 2.48<br>0.07<br>0.37<br>14.05<br>0.26<br>0.74<br><b>17.97</b><br><b>0.26</b><br><b>16.22</b><br>+ 0.877 * THCA |