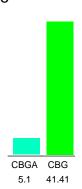

#### Cannabinoid Profile by HPLC

0.00%

Calculated THC Yield

0.00%

Calculated CBD Yield

| Cannabinoid          | % wt  | mg/unit |
|----------------------|-------|---------|
| CBGA                 | 5.1   | 12.75   |
| CBG                  | 41.41 | 103.52  |
| Total Cannabinoids   | 46.51 | 116.3   |
| Calculated THC Yield | 0.00  | 0.00    |
| Calculated CBD Yield | 0.00  | 0.00    |
|                      |       |         |