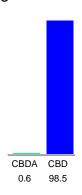

#### Cannabinoid Profile

### Cannabinoid Profile by HPLC

0.00%

Delta-9-THC

98.50%

**CBD** 

| Cannabinoid                  | % wt  | mg/g   |
|------------------------------|-------|--------|
| CBDA                         | 0.6   | 6.0    |
| CBD                          | 98.5  | 985.0  |
| Total Cannabinoids           | 99.10 | 991.0  |
| Calculated Delta-9-THC Yield | 0.00  | 0.00   |
| Calculated CBD Yield         | 99.03 | 990.26 |