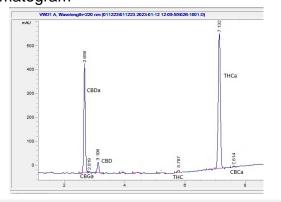

# **Marin Analytics**

## **Analysis Report**

### Black Tie

Sample 214-011323-313

**CBD** Isolate

Sample Submitted: 01-13-2023; Report Date: 01-13-2023

## **CBD** Isolate

Crystalline

### Chromatogram



#### Cannabinoid Profile



### Cannabinoid Profile by HPLC

0.00%

Delta-9-THC

98.50%

**CBD** 

| Cannabinoid                  | % wt  | mg/g   |
|------------------------------|-------|--------|
| CBDA                         | 0.6   | 6.0    |
| CBD                          | 98.5  | 985.0  |
| Total Cannabinoids           | 99.10 | 991.0  |
| Calculated Delta-9-THC Yield | 0.00  | 0.00   |
| Calculated CBD Yield         | 99.03 | 990.26 |

Calculated Maximum Delta-9-THC Yield = Delta-9-THC + 0.877 \* THCA Calculated Maximum CBD Yield = CBD + 0.877 \* CBDA

99.10%

**Total Cannabinoids** 

Marin Analytics, LLC 250 Bel Marin Keys Blvd, Suite D4 Novato, CA 94949

415-936-6477 / sarabiancalana1@gmail.com

Sara Biancala

Chief Scientist

This sample has been tested by Marin Analytics, L