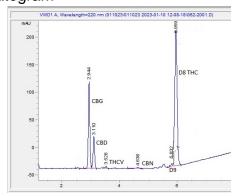

#### Chromatogram

# Cannabinoid Profile CBG CBD THCV CBN Delta-8-THC 9-THC

### Cannabinoid Profile by HPLC

0.24%

Delta-9-THC

7.11%

CBD

88.24%

**Total Cannabinoids** 

| Cannabinoid                  | % wt  | mg/g  |
|------------------------------|-------|-------|
| CBG                          | 19.6  | 196.0 |
| CBD                          | 7.11  | 71.1  |
| THCV                         | 0.55  | 5.5   |
| CBN                          | 0.26  | 2.6   |
| Delta-8-THC                  | 60.48 | 604.8 |
| Delta-9-THC                  | 0.24  | 2.4   |
| Total Cannabinoids           | 88.24 | 882.4 |
| Calculated Delta-9-THC Yield | 0.24  | 2.40  |
| Calculated CBD Yield         | 7.11  | 71.10 |