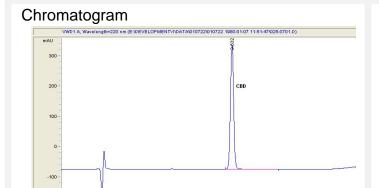

#### Cannabinoid Profile

### Cannabinoid Profile by HPLC

0.00%

Calculated THC Yield

99.95%
Calculated CBD Yield

99.95%

**Total Cannabinoids** 

| Cannabinoid          | % wt  | mg/unit |
|----------------------|-------|---------|
| CBD                  | 99.95 | 236.88  |
| Total Cannabinoids   | 99.95 | 236.9   |
| Calculated THC Yield | 0.00  | 0.00    |
| Calculated CBD Yield | 99.95 | 236.88  |